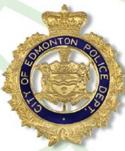

# **Custom Police Badges - Die Struck**

- Deluxe die struck solid brass badges with hard enamel colors
- Finishes: Bright or Antique Gold, Silver and Copper
- Made overseas, but domestically made options are available