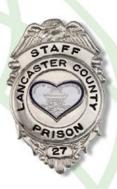

# **Custom Police Badges - Die Struck**

- Deluxe die struck solid brass badges with hard enamel colors
- Finishes: Bright or Antique Gold, Silver and Copper
- Made overseas, but domestically made options are available