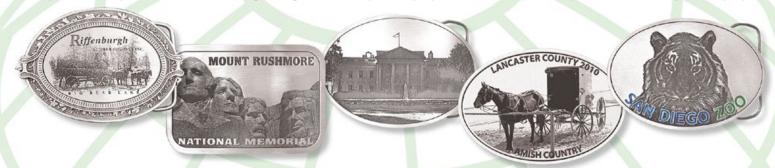

# **Custom Belt Buckles** Pewter - Photo Etched - Hand Finished

- Made in North America Lead Free Pewter with detailed reproduction of your favorite images.
- Quality cast custom belt buckles, any shape or design in fine natural pewter
- Individually hand finished. Available in sizes from 2" to 8" Most popular size is 2-1/4" x 3-1/4"
- Minimum quantity of 25 Finishes: Natural Pewter
- No 2D Die or Set Up Charge