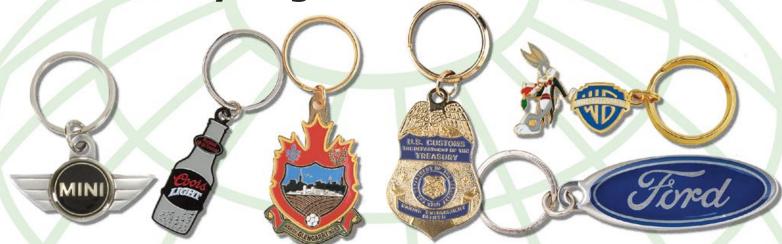

## Custom Key Tags - Die Cast - Full Color

- Custom die cast key tags in any shape or design to suit your imagination
- Sizes: 1" x 2" or 1-3/8" in diameter call for larger sizes
- Finishes: Bright Gold, Bright Silver, Bright Copper
- Minimum quantity of 100
- Epoxy Colors: 4 colors included. Extra colors are available.
- Made overseas, but domestically made options are available

## Standard:

- Attachments: Standard attachment split ring.
- Packaging: Individually poly bagged (other packaging options available)

## Options:

- Second side designs
- Inside Cut Out
- 3D / Sculpted

Keyring Figure 8 Keyring