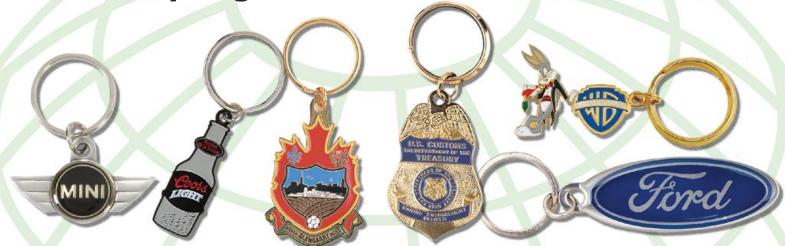

## **Custom Key Tags – Iron Die Struck – Soft Enamel**



- Custom die struck in any shape or design to suit your imagination
- Sizes: 1" x 2" or 1-3/8" in diameter call for larger sizes
- Finishes: Bright Gold, Silver and Copper
- Minimum quantity of 250
- Epoxy Colors: 4 colors included. Extra colors are available.
- Made overseas, but domestically made options are available

#### Standard:

- Attachments: Standard attachment split ring.
- Packaging: Individually poly bagged (other packaging options available)

#### **Delivery:**

• 4 - 5 Weeks

### **Options:**

- Second side designs
- Inside Cut Out
- 3D / Sculpted

# **Ideas and Options**



Keyring

Figure 8 Keyring