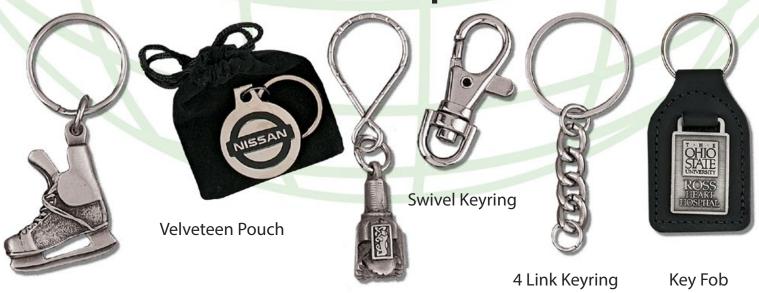

## **Custom Key Tags – Iron Die Struck – Soft Enamel**



- Custom die struck in any shape or design to suit your imagination
- Sizes: 1" x 2" or 1-3/8" in diameter call for larger sizes
- Finishes: Bright Gold, Silver and Copper
- Minimum quantity of 250
- Epoxy Colors: 4 colors included. Extra colors are available.
- Made overseas, but domestically made options are available

#### Standard:

- Attachments: Standard attachment split ring.
- Packaging: Individually poly bagged (other packaging options available)

#### **Delivery:**

• 4 - 5 Weeks

### **Options:**

- Second side designs
- Inside Cut Out
- 3D / Sculpted

# **Ideas and Options**



Keyring

Figure 8 Keyring