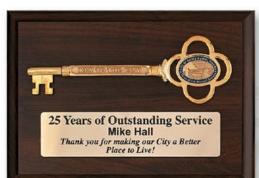

# **Custom Keys To The City**

OF OMAHA Mayor Jim Suttle

William D. McLeod, Mayor

- Corporate and Commemorative gifts personalized to your event
- Wood plagues and engraving plates available
- No die or set-up charge on two-dimensional designs.
- 3-D molding available at an additional charge.
- Available sizes range from 5" to 8"
- Most common size is 5-3/4" x 1-1/2"
- Finish: Natural Pewter
- Minimum quantity of 15