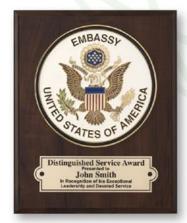

# **Custom Keys To The City**

OF OMAHA Mayor Jim Suttle

William D. McLeod, Mayor

- Corporate and Commemorative gifts personalized to your event
- Wood plagues and engraving plates available
- No die or set-up charge on two-dimensional designs.
- 3-D molding available at an additional charge.
- Available sizes range from 5" to 8"
- Most common size is 5-3/4" x 1-1/2"
- Finish: Natural Pewter
- Minimum quantity of 15