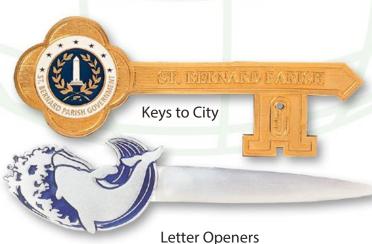

## **Custom Letter Openers**

- No die or set-up charge on two-dimensional designs.
- 3-D molding available at an additional charge.
- Available sizes range from 5" to 8"
- Most common size is 5-3/4" x 1-1/2"