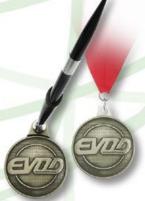

# **Custom Medals - Die Cast**



- Any shape or design available price includes 4 colors. Additional colors available.
- Most popular size is 1-1/2" or 2" larger sizes available
- Minimum quantity of 250 pieces
- Finishes: Bright Gold, Bright Silver, Bright Copper
- Individually poly bagged (other packaging options available)
- Made overseas, but domestically made options are available

#### **Delivery:**

5-6 weeks - RUSH available

### **Options:**

- Second side designs
- Inside cut out
- 3D/Sculpted



Drapes



Straight Cut

## **Ideas and Options**







Convert Medal



Convert Medal to Pen Stand



## **Standard Ribbon Colors**



Red







Maroon









Kelly Green

Hunter Green