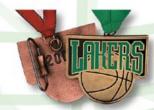

# **Custom Medals - Die Cast**

- Any shape or design available price includes 4 colors. Additional colors available.
- Most popular size is 1-1/2" or 2" larger sizes available
- Minimum quantity of 250 pieces
- Finishes: Bright Gold, Bright Silver, Bright Copper
- Individually poly bagged (other packaging options available)
- Made overseas, but domestically made options are available

### **Options:**

- Second side designs
- Inside cut out
- 3D/Sculpted

Drapes

Straight Cut