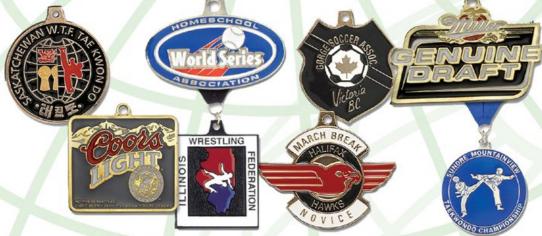

# **Custom Medals - Die Cast**

- Any shape or design available price includes 4 colors. Additional colors available.
- Most popular size is 1-1/2" or 2" larger sizes available
- Minimum quantity of 250 pieces
- Finishes: Bright Gold, Bright Silver, Bright Copper
- Individually poly bagged (other packaging options available)
- Made overseas, but domestically made options are available

### **Options:**

- Second side designs
- Inside cut out
- 3D/Sculpted

Drapes

Straight Cut