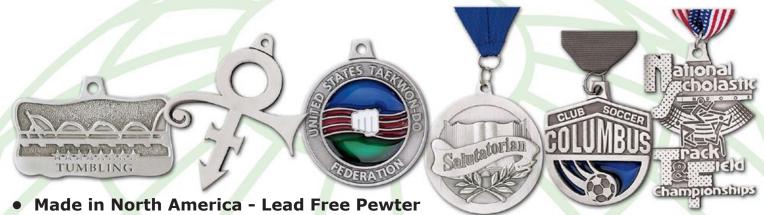

## **Custom Medals - Natural Pewter - Hand Finished**

- Any shape or design available with or without color
- Most popular size is 2-1/2" or 3" available up to 8" in size
- Minimum quantity of only 25 pieces
- No 2D Die or Set Up Charge
- **Available with Photographic Etching**

#### Standard:

- Thickness 1/8" (3 mm)
- Individually poly bagged (other packaging options available) **Delivery:**
- 2-4 weeks RUSH available

### **Options:**

- Second side designs
- **Inside cut out**
- **Small text changes (minimum 25 pieces per text change)**
- 3D/Sculpted