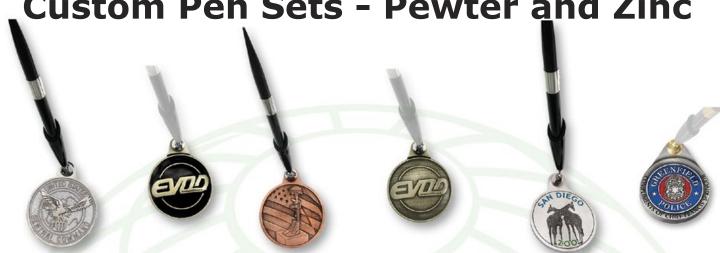

## **Custom Pen Sets - Pewter and Zinc**

No die or set-up charge on two-dimensional designs.

3-D molding available at an additional charge.

#### Finishes:

Zinc: Antique or Bright Gold, Silver, Copper

**Pewter: Natural** 

#### Thickness:

Zinc: 3/16" **Pewter: 1/8"** 

Minimum quantity of 25

#### Standard:

Individual poly bag (other packaging options available)

## **Options:**

- Color filling available
- Second side designs
- Inside Cut Out
- Small text changes (minimum25 pieces per text change)

3D / Sculpted