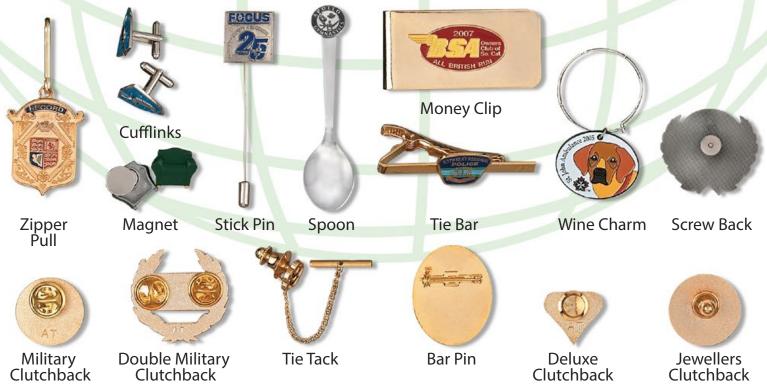

## Custom Lapel Pins - Die Struck Sandblasted & Polished Finish

• Deluxe die struck solid brass lapel pin with sandblast finish for that jewellery look.

- No 2D die or set up charge on quantities of 1000 or more
- Finishes: Bright Gold, Silver and Copper

Composicaes v Composis Solvitoas

- Minimum quantity of 100
- Available from 1/2" to 1-1/2"
- Most common sizes from 3/4" to 1"
- Made overseas, but domestically made options are available

### Standard:

- Attachments: Military Clutch fastener
- Packaging: Individual poly bag (other packaging options available)

#### **Delivery:**

• 4 - 5 Weeks RUSH available

#### **Options:**

- Color filling available
- Inside Cut Out
- 3D / Sculpted

# **Ideas and Options**