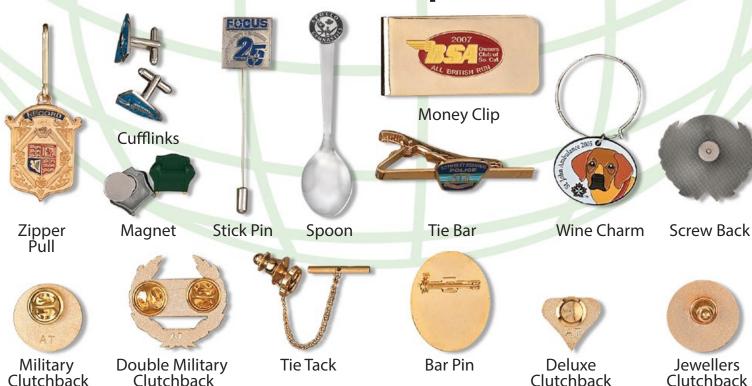

## Standard:

- Attachments: Military Clutch fastener
- Packaging: Individual poly bag (other packaging options available)

## **Options:**

- Additional colors available
- Inside Cut Out
- 3D / Sculpted

## **Ideas and Options**