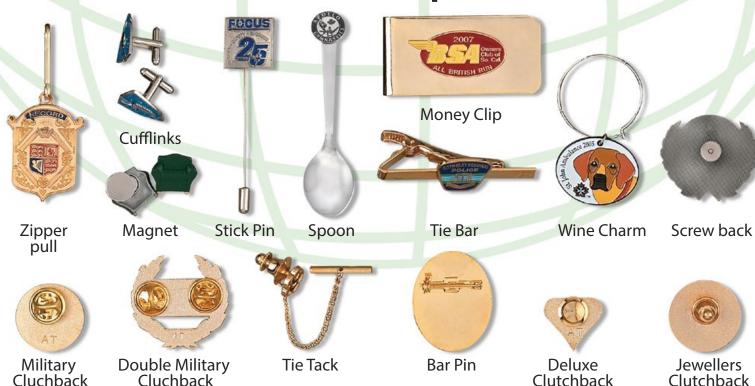

#### Standard:

- Attachments: Military Clutch fastener
- Packaging: Individual poly bag (other packaging options available)