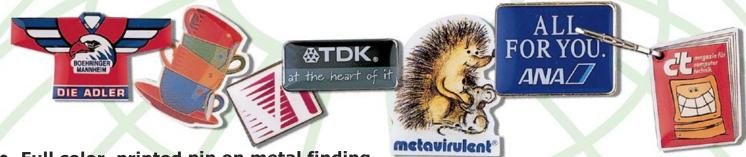

# **Custom Printed Lapel Pins**

- Full color, printed pin on metal finding.
- Reproduces difficult originals in high-end magazine quality of print, all protected with a clear epoxy dome
- Includes up to 4 colors additional colors are available
- Minimum quantity of 250
- Available from 3/4" to 1-1/2"
- Most common sizes from 3/4" to 1"
- Made overseas, but domestically made options are available