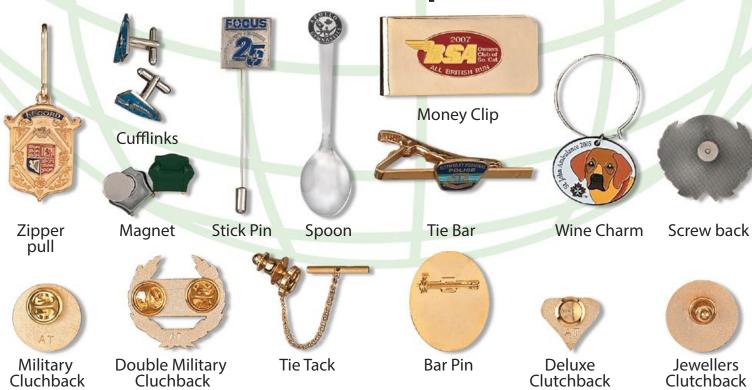

# **Custom Printed Lapel Pins**



- Full color, printed pin on metal finding.
- Reproduces difficult originals in high-end magazine quality of print, all protected with a clear epoxy dome
- Includes up to 4 colors additional colors are available
- Minimum quantity of 250
- Available from 3/4" to 1-1/2"
- Most common sizes from 3/4" to 1"
- Made overseas, but domestically made options are available

#### Standard:

- Attachments: Military Clutch fastener
- Packaging: Individual poly bag (other packaging options available)

#### **Delivery:**

• 4 - 5 Weeks

### **Options:**

- Inside Cut Out
- Small text changes
- 3D / Sculpted

## **Ideas and Options**