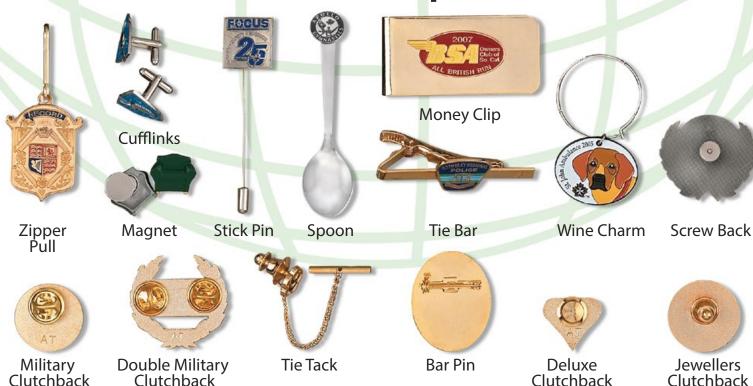

# **Custom Soft Enamel Lapel Pins**



- Die struck metal color filled with soft enamel
- No 2d die or set up charge on quantities of 1000 or more
- Includes up to 4 colors additional colors are available
- Finishes: Gold, Silver and Copper
- Minimum quantity of 100
- Available from 1/2" to 1-1/2"
- Most common sizes from 3/4" to 1"
- Made overseas, but domestically made options are available

#### Standard:

- Attachments: Military Clutch fastener
- Packaging: Individual poly bag (other packaging options available)

### **Delivery:**

• 4 - 5 Weeks

#### **Options:**

- Additional colors available
- Inside Cut Out
- 3D / Sculpted

## **Ideas and Options**