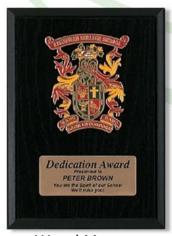

# **Custom Plaques and Awards Pewter - Memorial Inspirational**

Made in

Lead Free

- Honor and Celebrate their lives and accomplishments with custom plaques and awards in Fine Pewter
- No 2D die or set up charge
- 3D modeling available
- Minimum quantity of 12
- Wood bases and engraving plates: Available fully mounted ready for presentation
- Finish: Natural Pewter