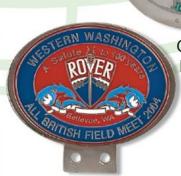

# **Custom Plaques and Awards Pewter - Memorial Inspirational**











Made in

Lead Free

- Honor and Celebrate their lives and accomplishments with custom plaques and awards in Fine Pewter
- No 2D die or set up charge
- 3D modeling available
- Minimum quantity of 12
- Wood bases and engraving plates: Available fully mounted ready for presentation
- Finish: Natural Pewter

#### Standard:

• Packaging: Individual poly bag (other packaging options available)

#### **Delivery:**

• 4 - 6 weeks - RUSH available

### Options:

- Color filling available
- Inside Cut Out
- Screw back attachment available
- 3D / Sculpted

## **Ideas and Options**











Photo Etch

Automobile Badge

Automobile Badge