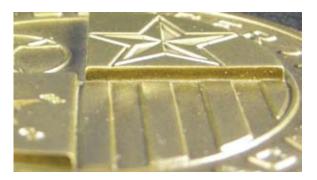

## **Multi-Level**

- The multi-level adds about 1/16"
- The multi-level elements are 'stacked' on top of another raised element