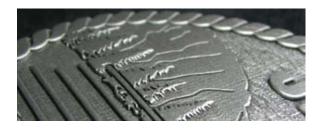

### 2D - Most Common

- All raised areas are one level
- All recessed areas are a different level (Usually textured)
- Typical black and white vector artwork